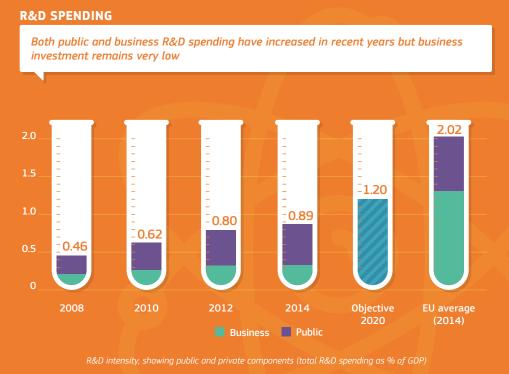

Increasing the quality of the science base to support an ecosystem for innovation

#### **INVESTMENT IN R&D**





## KEY CHALLENGES



# RECOMMENDATIONS ROOM FOR IMPROVEMENT

### Leverage business R&D investment by **increasing the quality of the**

⑪

as **streamlining the administrative framework** for implementation of the R&I policy and increasing coordination among the involved institutions

science base and promoting academia-business cooperation, as well

### H2020 POLICY SUPPORT FACILITY ACTIVITIES



Slovakia has asked for specific support on improving the framework conditions for start-ups and high-growth innovative enterprises

https://rio.jrc.ec.europa.eu/en/country-analysis