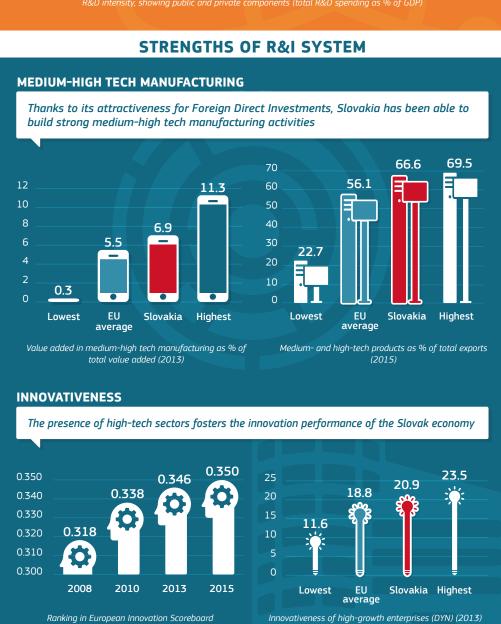

Increasing the quality of the science base to support an ecosystem for innovation

#### **INVESTMENT IN R&D**





## KEY CHALLENGES



# RECOMMENDATIONS ROOM FOR IMPROVEMENT

### Leverage business R&D investment by **increasing the quality of the**

⑪

as **streamlining the administrative framework** for implementation of the R&I policy and increasing coordination among the involved institutions

science base and promoting academia-business cooperation, as well

### H2020 POLICY SUPPORT FACILITY ACTIVITIES



Slovakia has asked for specific support on improving the framework conditions for start-ups and high-growth innovative enterprises

https://rio.jrc.ec.europa.eu/en/country-analysis