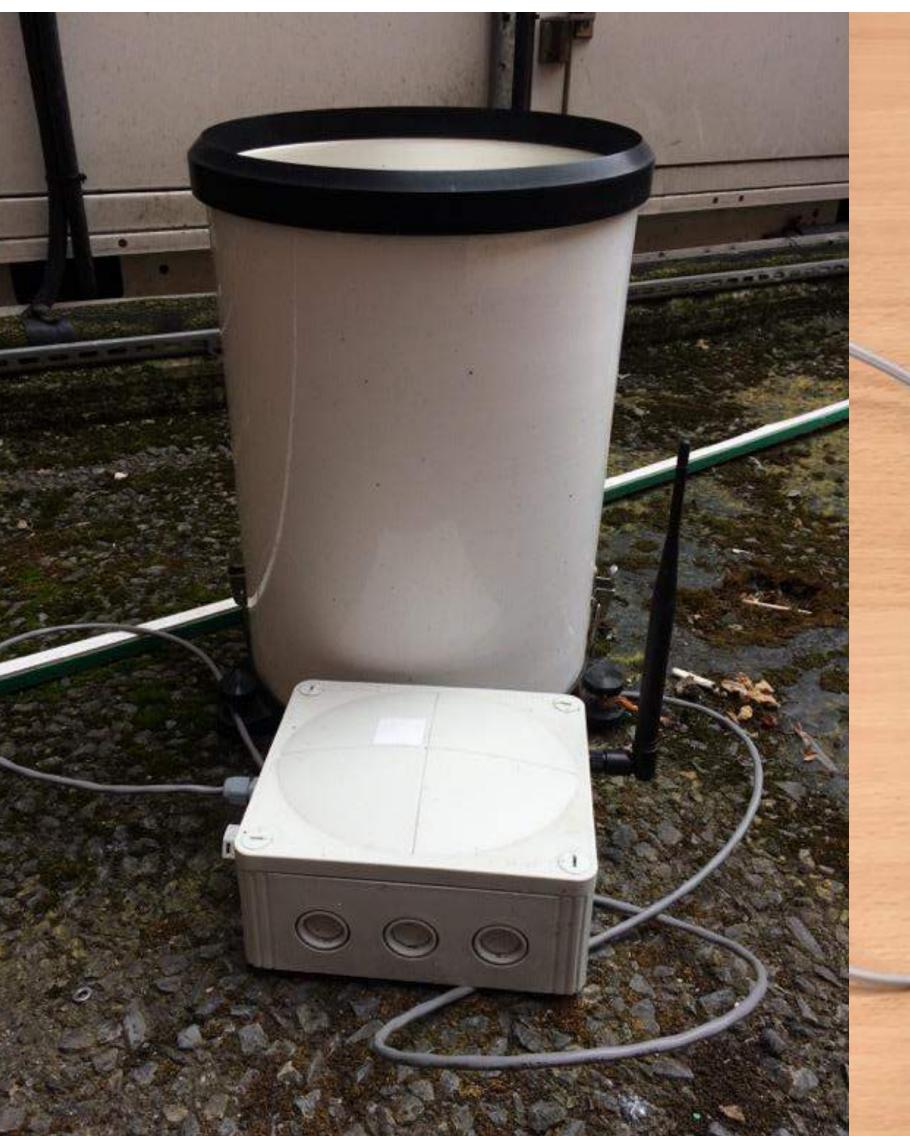

## Rainfall Sensor Project

Comhairle Cathrach Bhaile Átha Cliath Dublin City Council

#### Experiment with hyper local and low cost sensing

### Producing dynamic and real time data