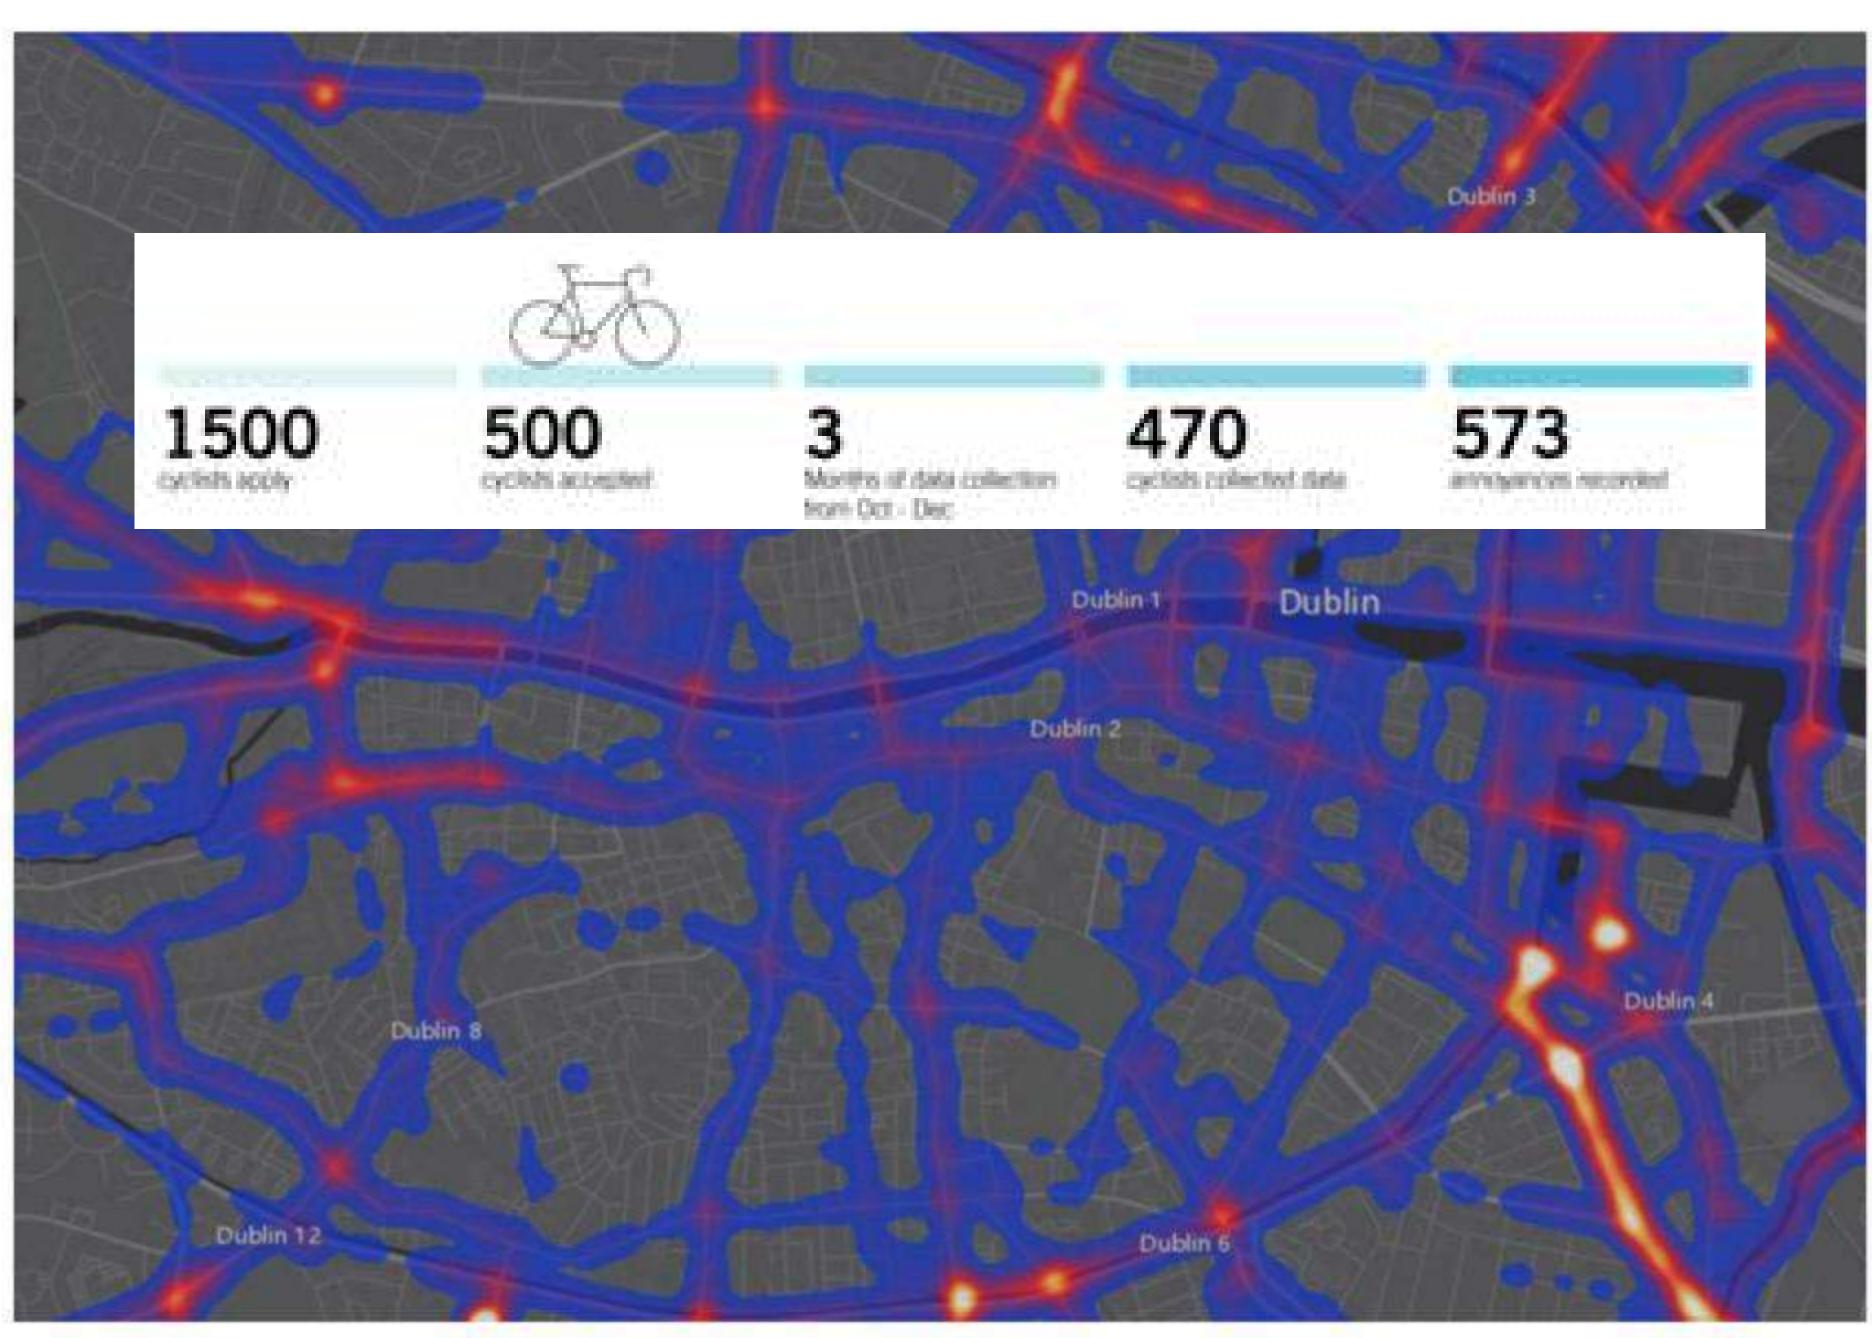

## CYCLING

SEEKING SMART, LOW COST SOLUTIONS...

# CHALLENGE: SCALEUP CYCLING

## IMPROVE SAFETY

REDUCE BIKE | | |

APPLYHERE: WWW.SMARTDUBLIN.IE

€150,000 IN FUNDING AVAILABLE

Phase 2: 4 contracts @ 25,000

CRASH ALERTS

SEE.SENSE°