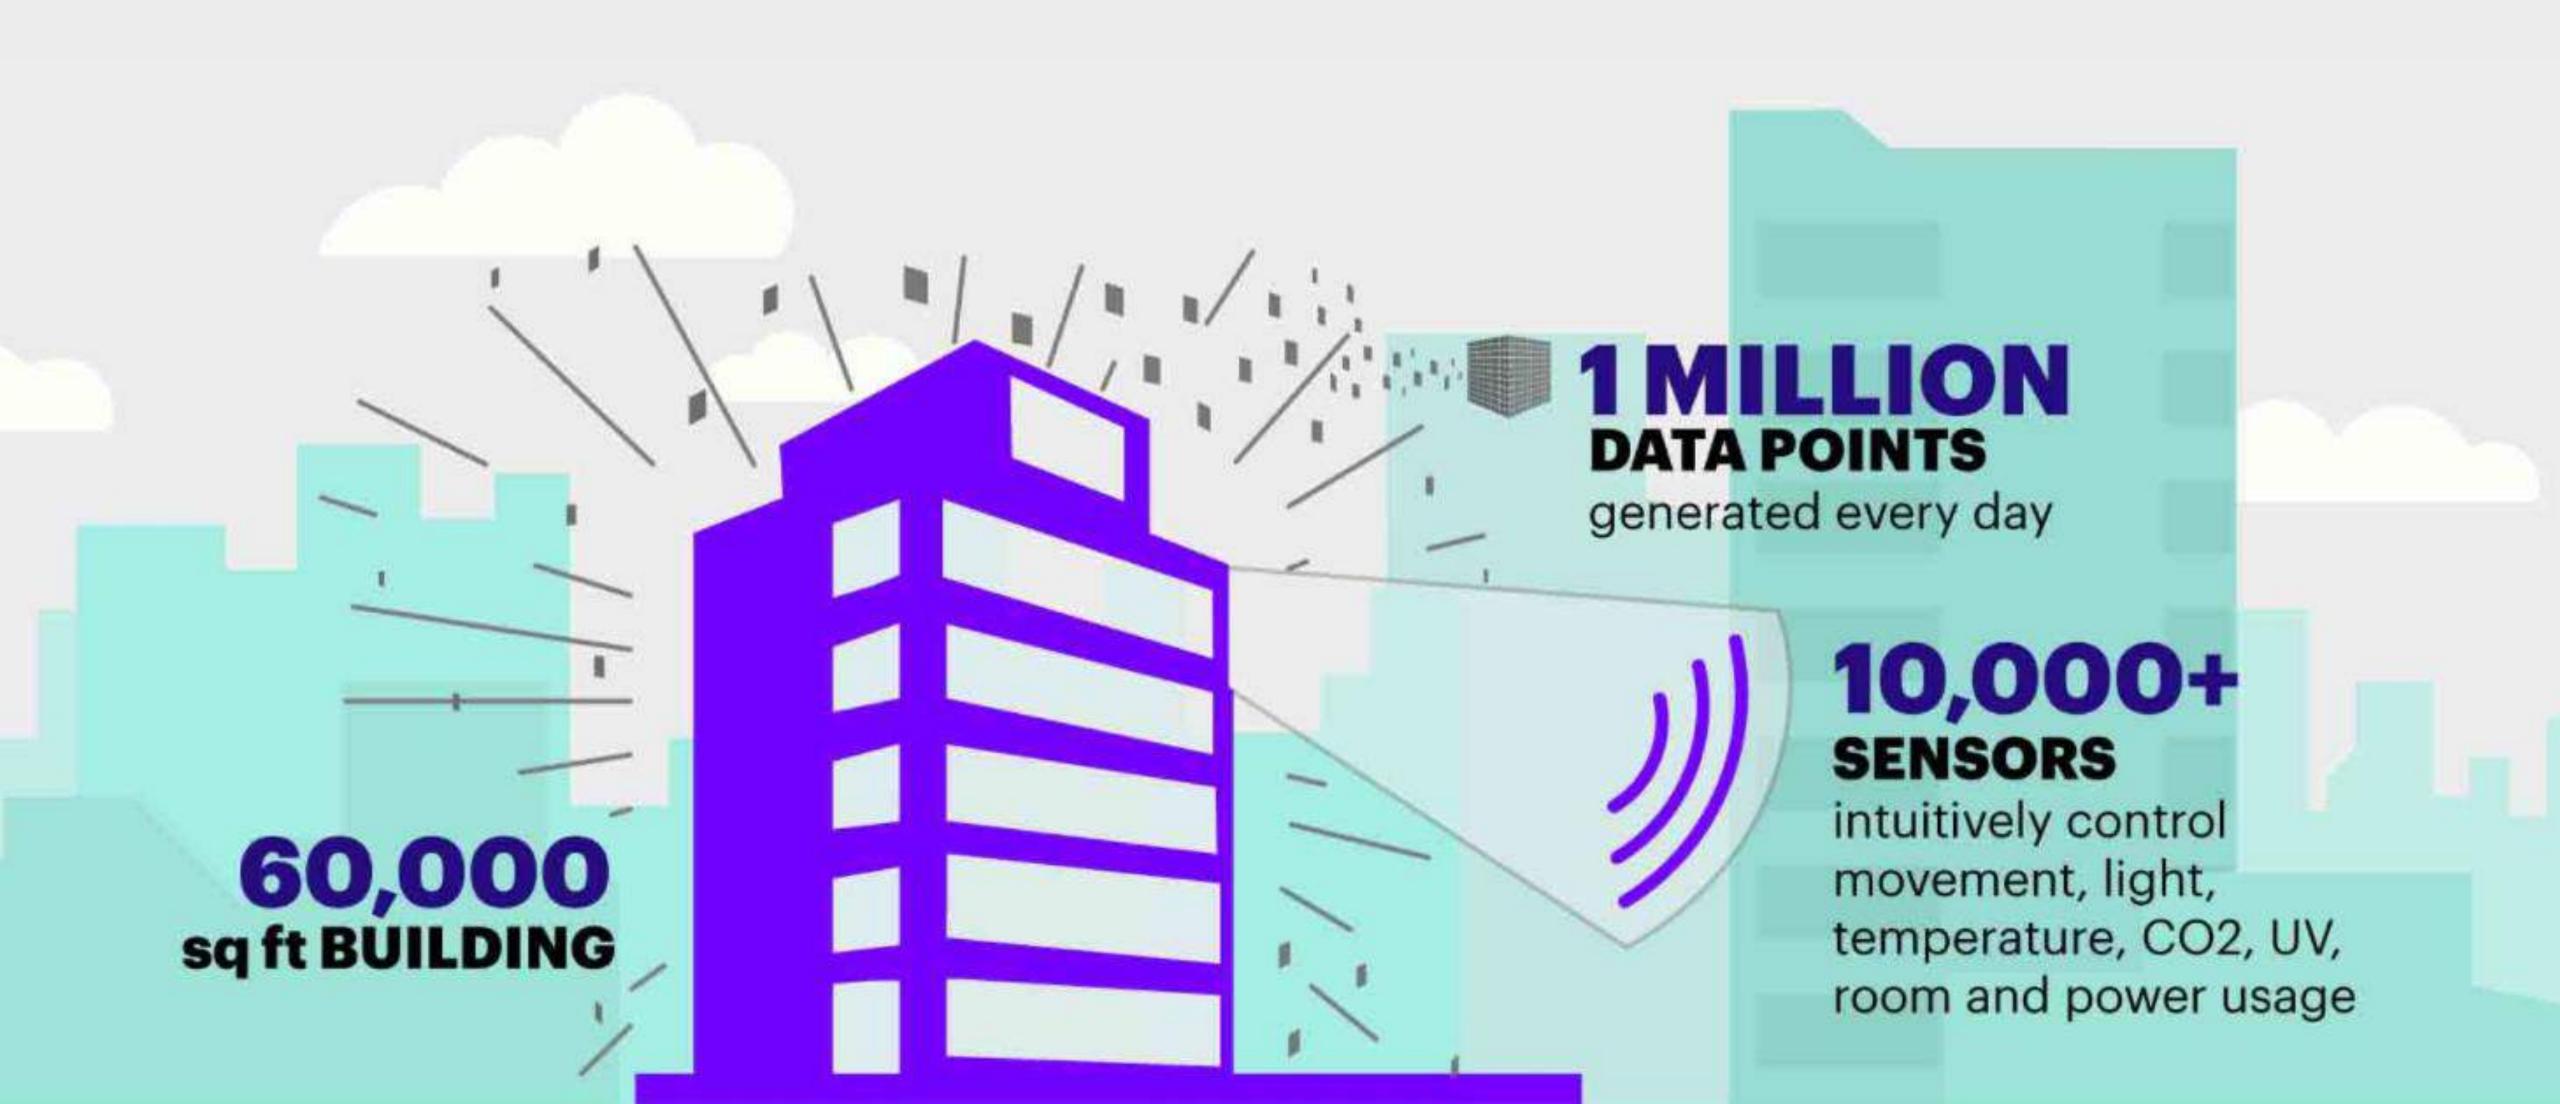

# "The most connected building in the world"

https://vimeo.com/255370118

**SMART** 