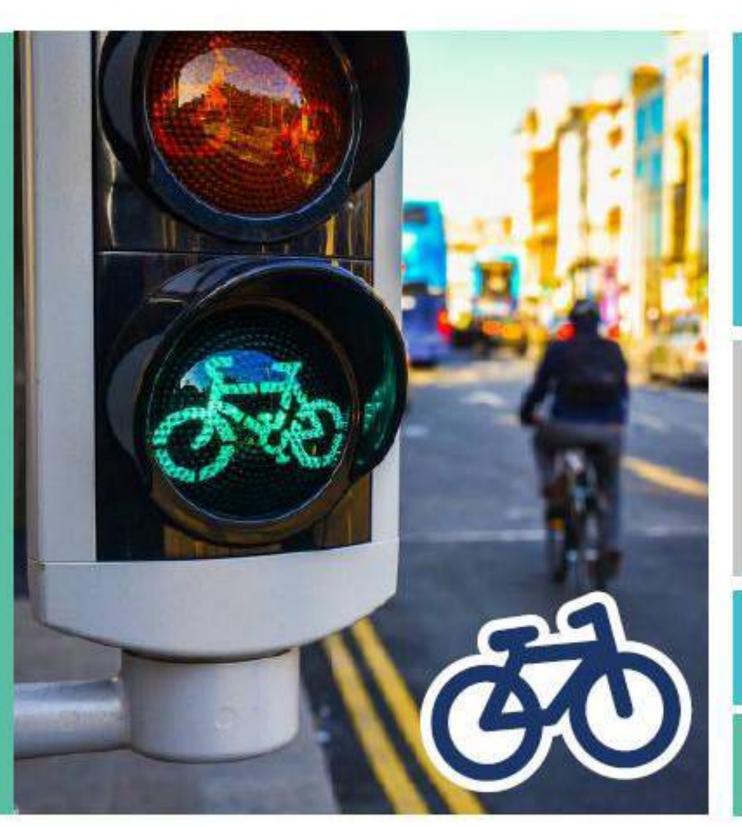

## CYCLING

SEEKING SMART, LOW COST SOLUTIONS...

# CHALLENGE: SCALEUP CYCLING

## IMPROVE SAFETY

REDUCE BIKE | | |

APPLYHERE: WWW.SMARTDUBLIN.IE

€150,000 IN FUNDING AVAILABLE

Phase 2: 4 contracts @ 25,000

CRASH ALERTS

SEE.SENSE°