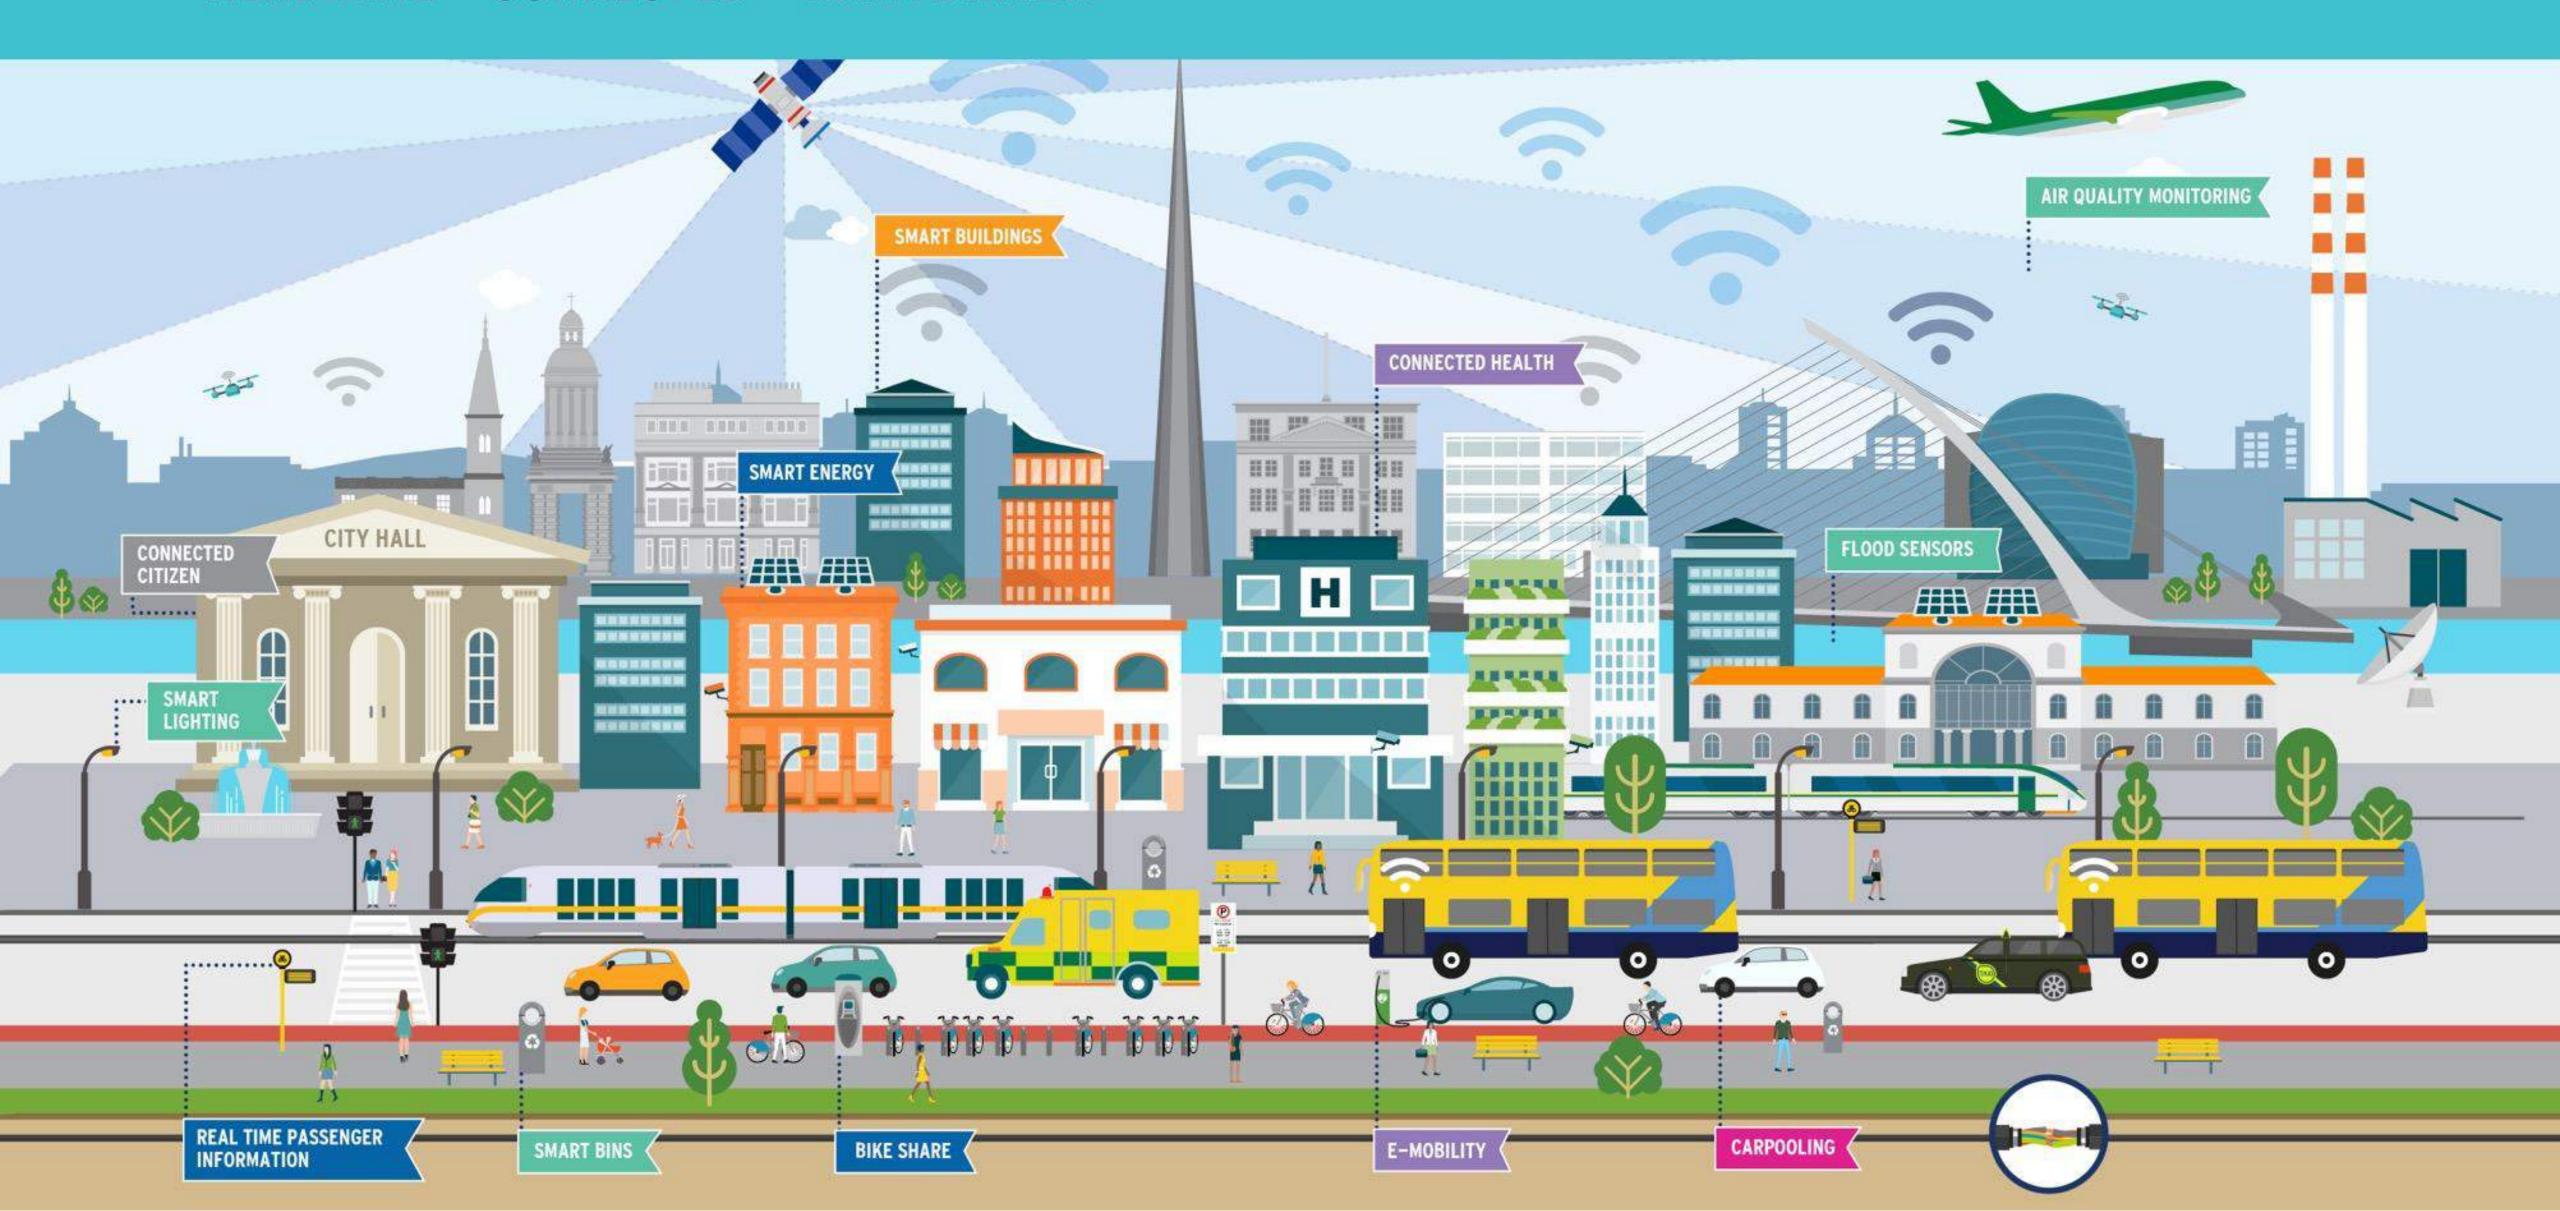

#### WHAT IS A SMART CITY?

**REAL TIME - CONNECTED - DATA DRIVEN** 

### KEY DRIVERS

1) To promote ECONOMIC development 2) Deliver greater Efficiencies 3) Better Engagement with citizens. 4) Make Better Decisions.....