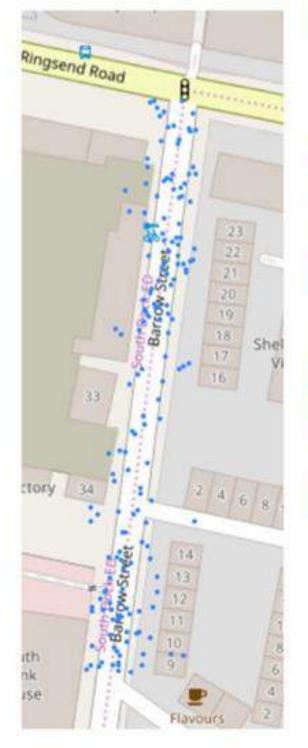

## HEATMAP OF CENTRAL DUBLIN

Heatmap showing the most popular cycling routes in the city centre.