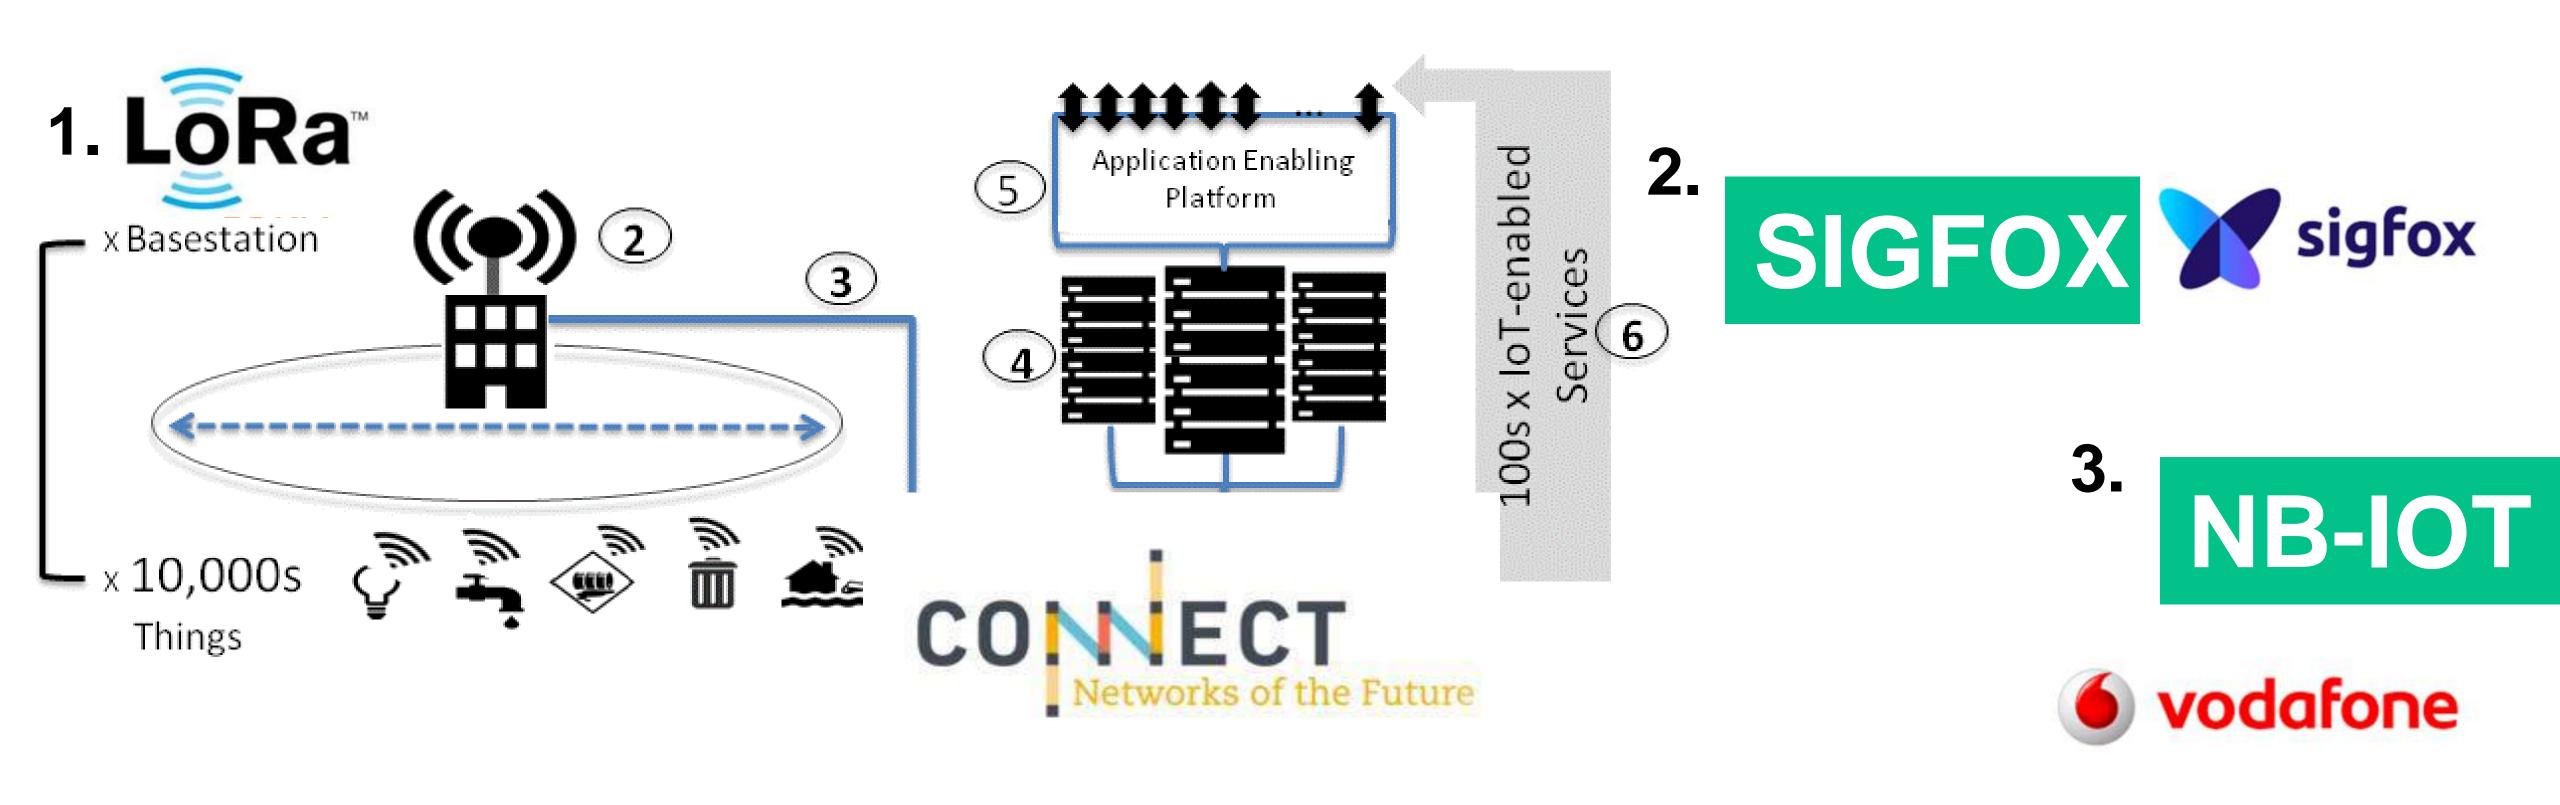

#### DRIVING USE CASE INNOVATIONS IN LOW POWER COMMS

Small messages, Low Power, Long battery life. Suitable for Awkward spots, Low cost point

#### LOW COST ENVIRONMENTAL MONITORING