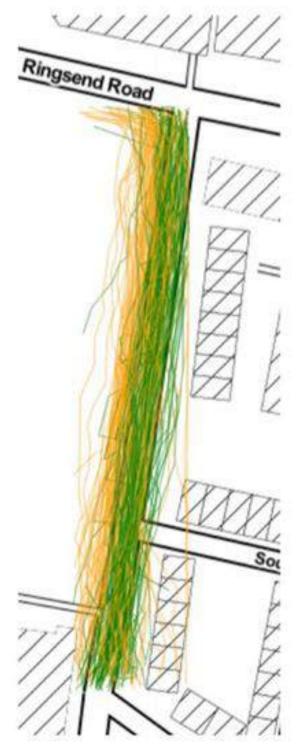

## HEATMAP OF CENTRAL DUBLIN

Heatmap showing the most popular cycling routes in the city centre.

#### DIRECTIONALITY