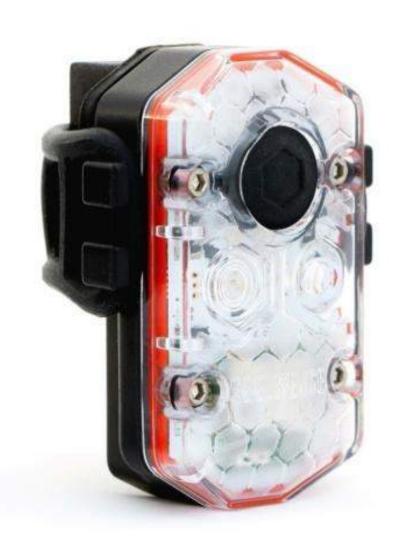

## CYCLING

SEEKING SMART, LOW COST SOLUTIONS...

# CHALLENGE: SCALEUP CYCLING

## IMPROVE SAFETY

REDUCE BIKE | | |

APPLYHERE: WWW.SMARTDUBLIN.IE

€150,000 IN FUNDING AVAILABLE

Phase 2: 4 contracts @ 25,000

CRASH ALERTS

SEE.SENSE°