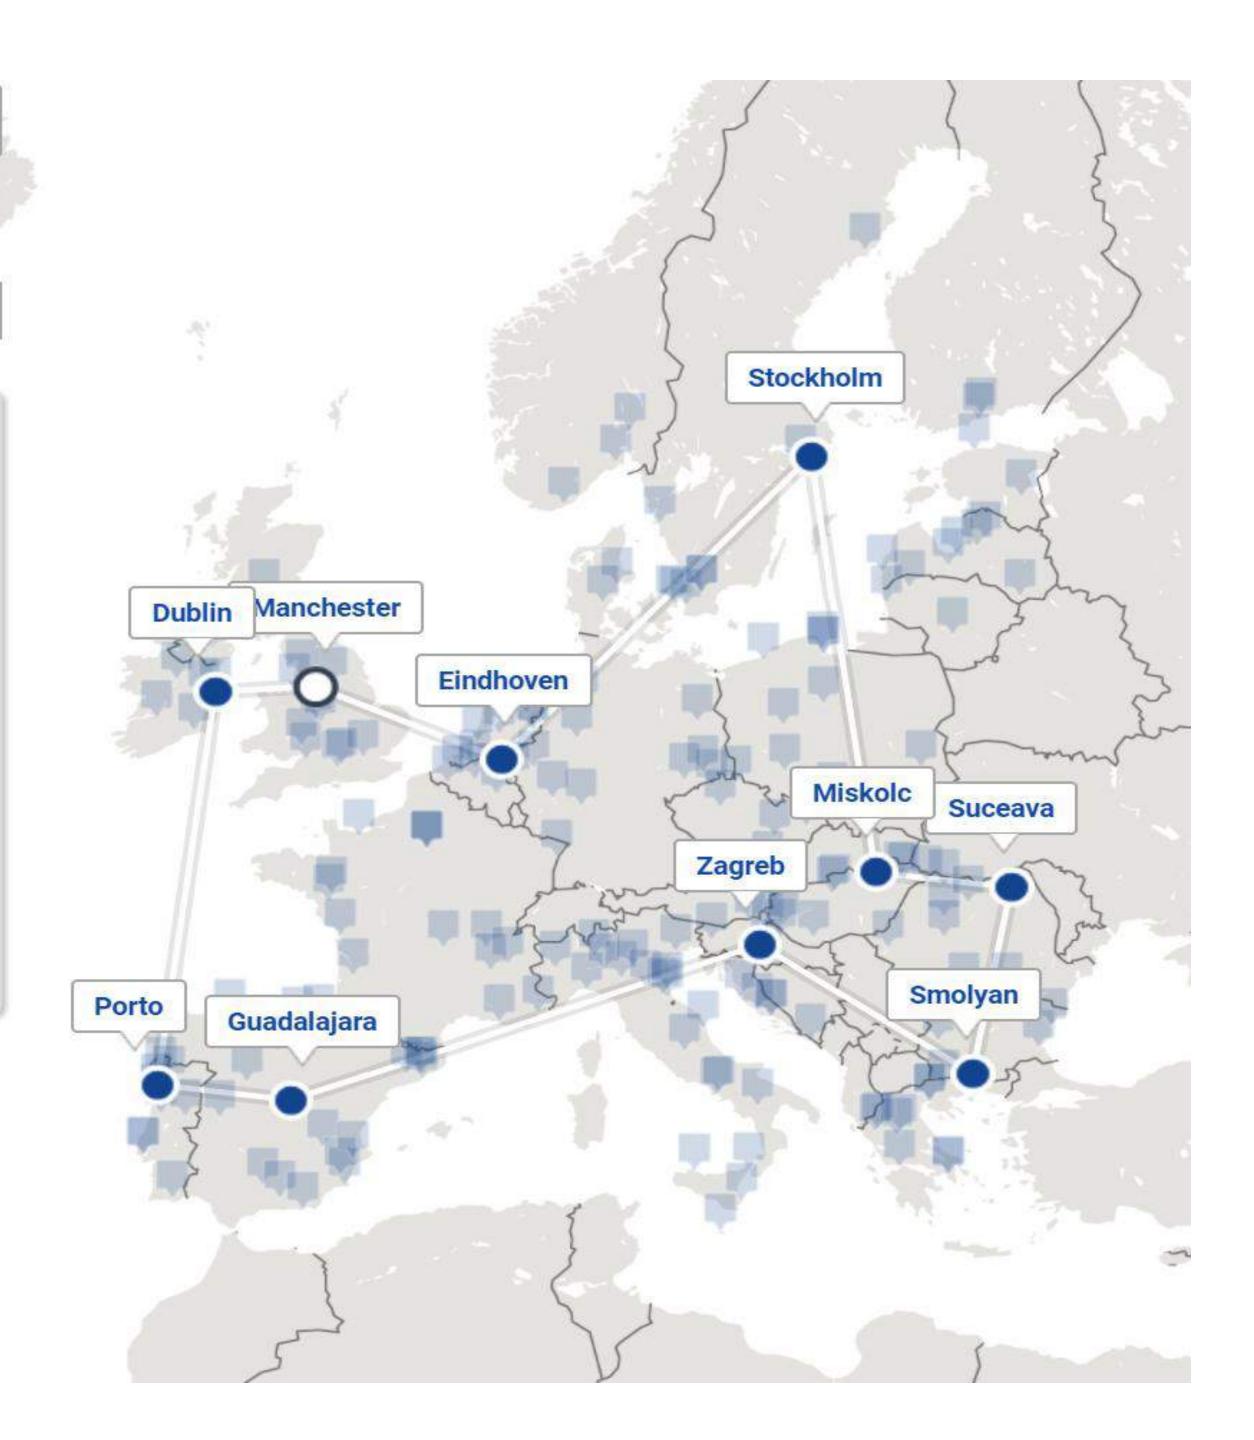

#### SmartImpact

Local Impacts from Smart City Planning

Partners: Dublin (Ireland), Porto (Portugal), Guadalajara (Spain), Zagreb (Croatia), Smolyan (Bulgaria), Suceava (Romania), Miskolc (Hungary), Stockholm (Sweden), Eindhoven (Netherlands),