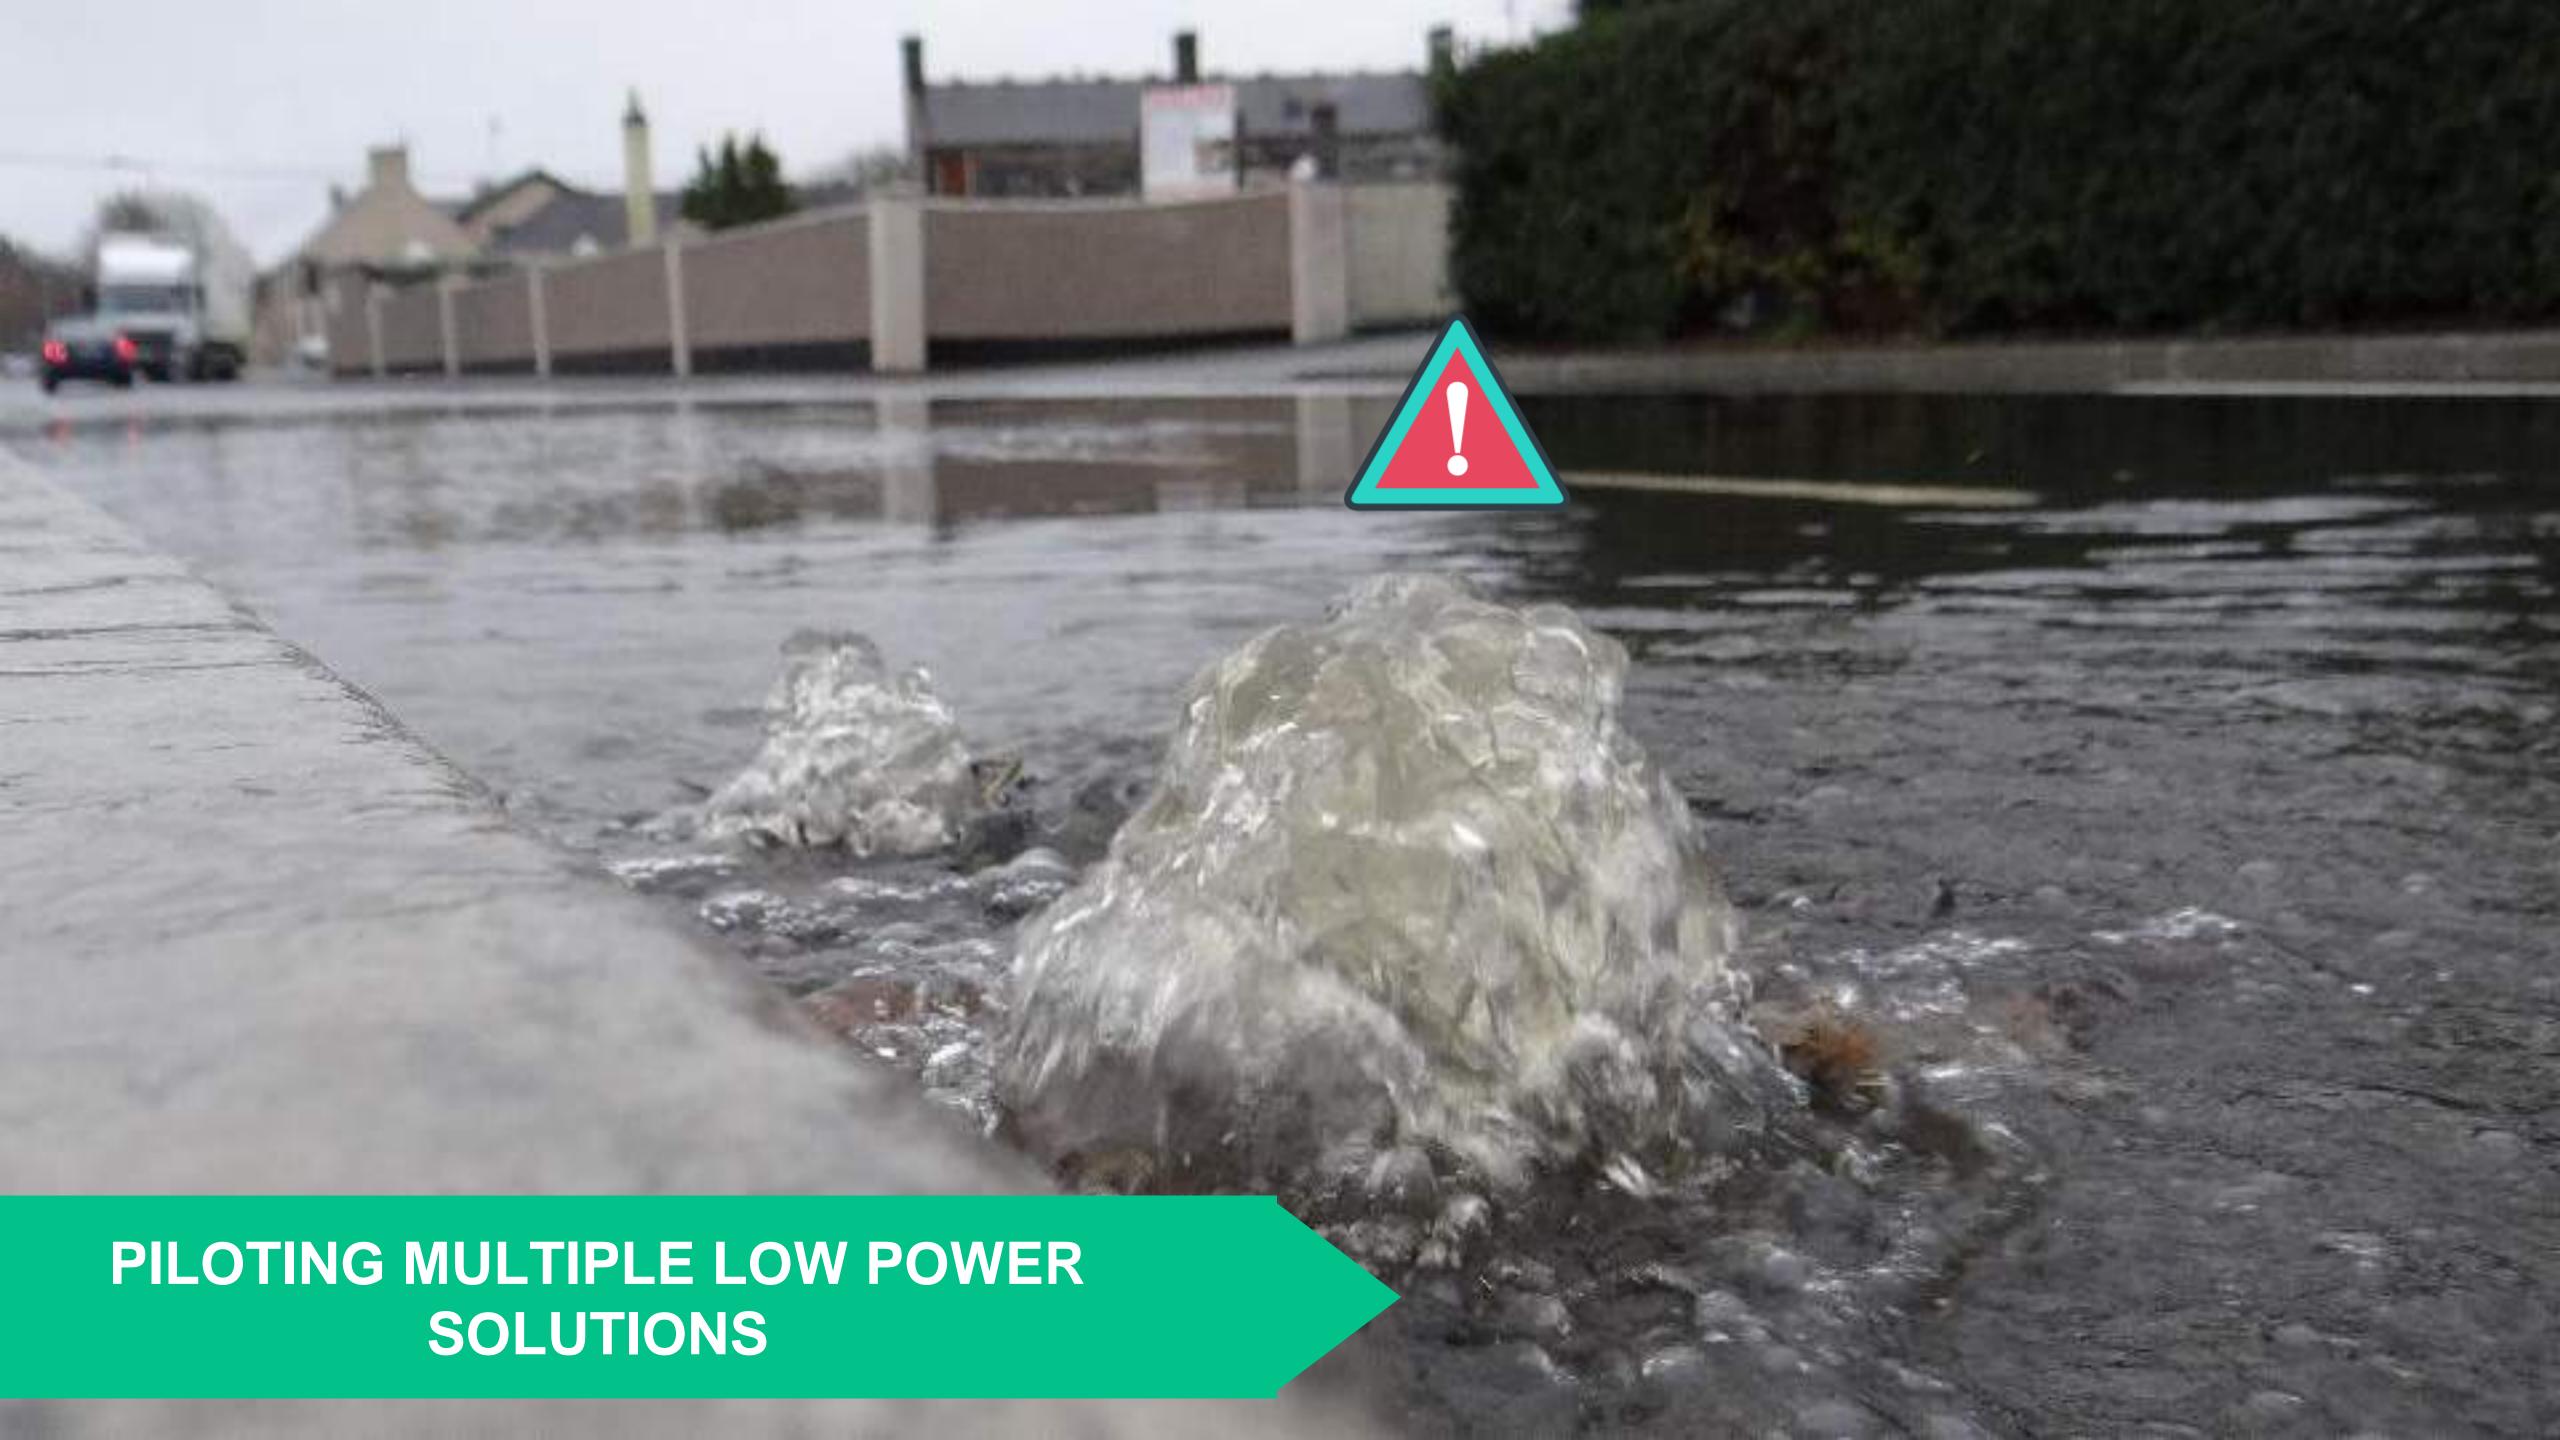

## GULLY MONITORING

SEEKING SMART, LOW COST SOLUTIONS...

## CHALLENGE: REDUCING FLOOD RISK

SOLUTIONS SOUGHT: DETECT OVERFLOWING GULLIES IN HIGHRISK FLOOD AREAS

WITH REAL TIME ALERTS & PICE ANALYTICS

APPLY HERE: WWW.SMARTDUBLIN.IE

€200,000 IN FUNDING AVAILABLE

44,000 Employed