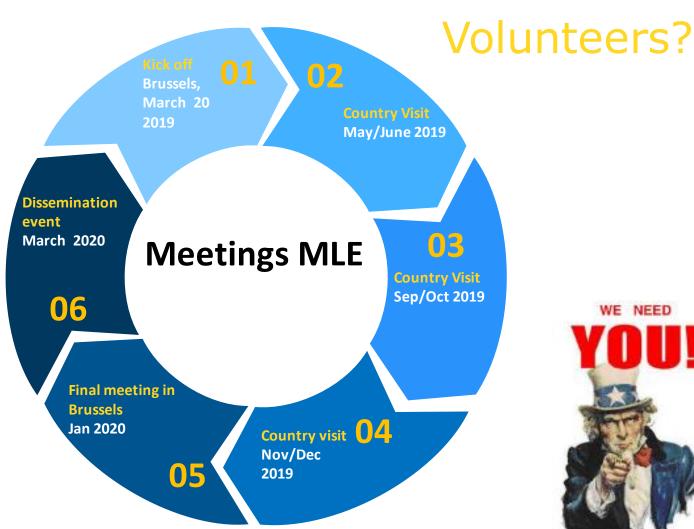

## H2020 Policy Support Facility

Kick-off meeting

**Mutual Learning Exercise (MLE) on** 

National Strategies and Roadmaps for International Cooperation in R&I

Calendar and host countries

Calendar and country visits

## Visit the RIO-PSF knowledge centre

MLE on National Strategies and Roadmaps for International Cooperation in R&I: Kick-off meeting

At the MLE kick-off meeting, national representatives from the 15 participating countries will discuss and agree on the final scope of the MLE, the topics to be addressed and the programme of country visits. A draft modus operandi will be discussed and finalised after the meeting.

MLE on National Strategies and Roadmaps for International Cooperation in R&I: Kick-off meeting

- 20 March 2019
- DG Research and Innovation, Unit
- Prussels, Belgium

At the MLE kick-off meeting, national representatives from the 15 participating countries will discuss and agree on the final scope of the MLE, the topics to be addressed and the programme of country visits. A draft modus operandi will be discussed and finalised after the meeting.