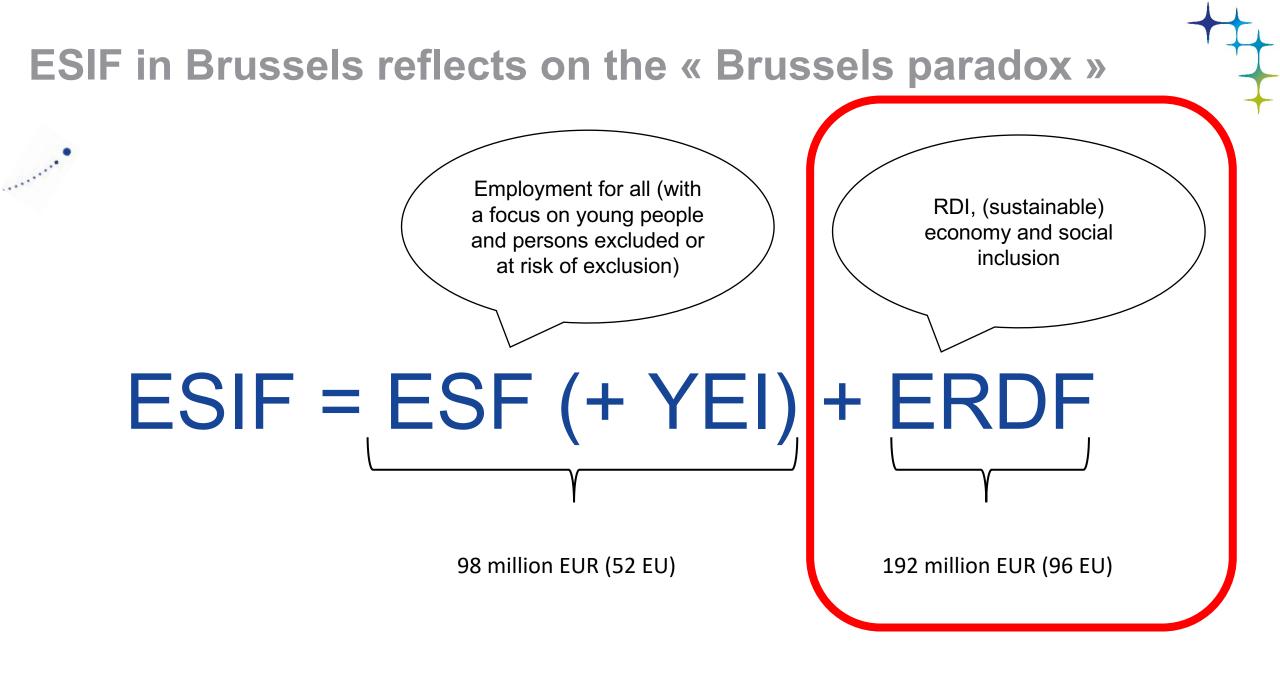

## **Some figures**

+t+ **H2020** (2014-2017) : 444 million EUR (925 projects)

+# ERDF (2014-2020) : 96 million EUR (of which 29 million EUR RDI) + financial instruments

+th **Regional RDI budget** (2017): 52 million EUR (383 grants awarded)