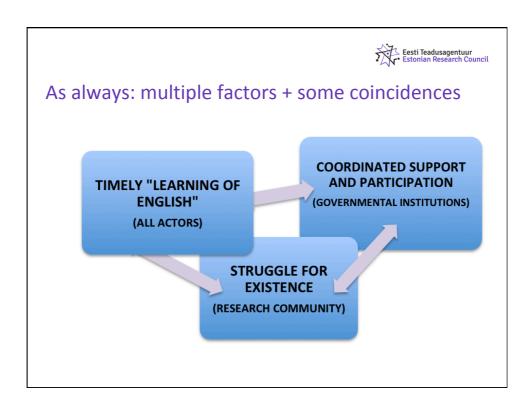

| 39,735                        | contributed more                                            |
| EU-28        | 18,953                                 | 37             |          | 10,426                               |           | 63,429                        | than the whole FP7                                          |
| EU-13        | 907                                    | 9              | 0        | 3,812                                |           | 67,524                        | to Estonia.                                                 |
| EU-15        | 18,046                                 | 44             |          | 11,423                               |           | 63,277                        |                                                             |

1











|                              |                                                                                                                                                               |           |           |     |         |          |                                  |         |                                      |           |                                  |      |                     | Eesti Teadusagentuur<br>Estonian Research Cour