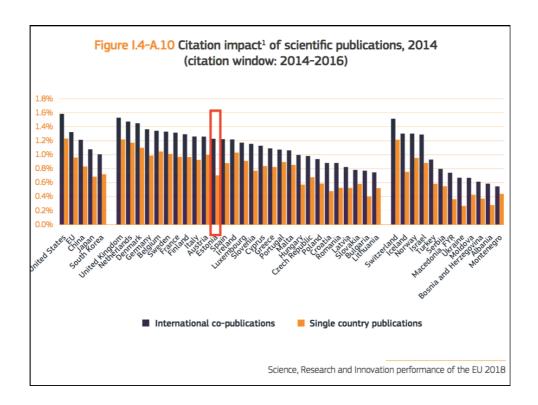

|              | H2020<br>contribution<br>(EUR million) | Horizo         |          | y <i>1, 2017</i><br>Among EU-13      |           |                               |                                                             |
|--------------|----------------------------------------|----------------|----------|--------------------------------------|-----------|-------------------------------|-------------------------------------------------------------|
| Country      | (EOR million)                          | Per inhabitant |          | D20 contri<br>Per<br>searcher<br>FTE | P<br>mill | er EUR<br>ion spend<br>on R&D | countries, Estonian<br>R&D are doing well<br>on a number of |
| Luxembourg   | 54                                     | 94             |          | 18,892                               |           | 80,767                        |                                                             |
| Cyprus       | 62                                     | 73             |          | 71,860                               |           | 768,657                       | comparative charts                                          |
| Estonia      | 66                                     | 50             |          | 15,767                               |           | 217,990                       | per capita – includir                                       |
| Romania      | 77                                     | 4              |          | 4,422                                |           | 98,703                        | on getting funding                                          |
| Hungary      | 109                                    | 11             |          | 4,298                                |           | 72,008                        | from H2020.                                                 |
| Slovenia     | 109                                    | 53             | _        | 13,848                               |           | 128,243                       |                                                             |
| Czech Republ | 129                                    | 12             |          | 3,393                                | -         | 39,751                        |                                                             |
| Poland       | 185                                    | 5              | <u> </u> | 1,908                                |           | 42,743                        | These numbers are                                           |
| Portugal     | 343                                    | 33             | -        | 8,663                                |           | 149,794                       | result of an increase                                       |
| Ireland      | 356                                    | 75             |          | 16,610                               |           | 121,962                       | since FP7: by now,                                          |
| Finland      | 430                                    | 78             |          | 11,470                               |           | 70,879                        | H2020 has                                                   |
| United Kingd | 3,083                                  | 47             |          | 10,654                               |           | 70,251                        |                                                             |
| Germany      | 3,464                                  | 42             |          | 9,690                                |           | 39,735                        | contributed more                                            |
| EU-28        | 18,953                                 | 37             |          | 10,426                               |           | 63,429                        | than the whole FP7                                          |
| EU-13        | 907                                    | 9              | 0        | 3,812                                |           | 67,524                        | to Estonia.                                                 |
| EU-15        | 18,046                                 | 44             |          | 11,423                               |           | 63,277                        |                                                             |