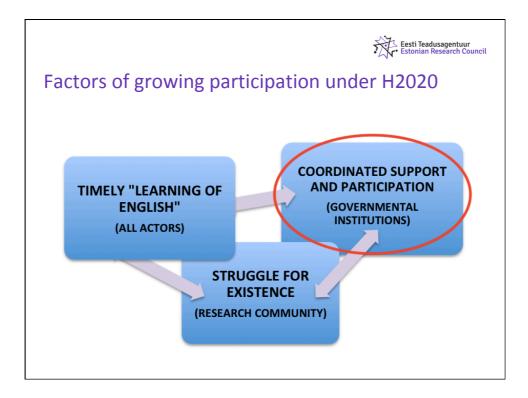

| 39,735                        | contributed more                                            |
| EU-28        | 18,953                                 | 37             |          | 10,426                               |           | 63,429                        | than the whole FP7                                          |
| EU-13        | 907                                    | 9              | 0        | 3,812                                |           | 67,524                        | to Estonia.                                                 |
| EU-15        | 18,046                                 | 44             |          | 11,423                               |           | 63,277                        |                                                             |

1











|                              |                                                                                                                                                               |           |           |     |         |          |                                  |         |                                      |           |                                  |      |                     | Eesti Teadusagentuur<br>Estonian Research Cour